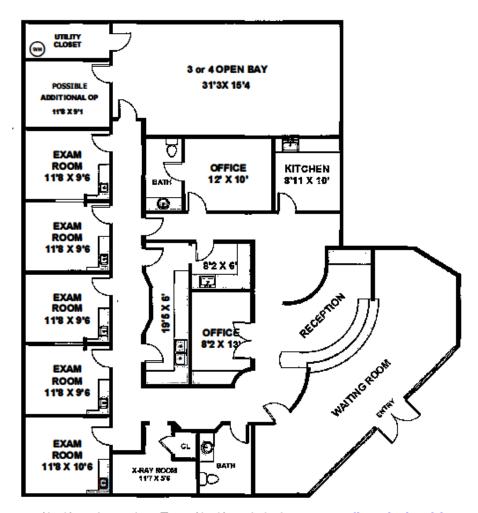

<u>COMMENTS:</u> Long established dental location. Successful former dentist relocated to owned real estate. Busy, neighborhood retail center in upper income demographics. Great parking. Landlord will write new lease with appropriate TI allowances for new tenant. Layout is great! 5 plumbed ops and room to add one more plus 3-4 open bay!