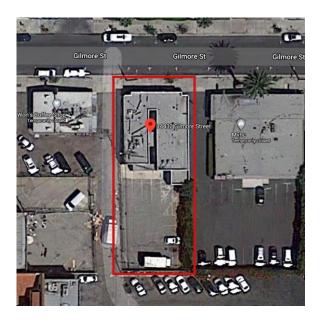

**<u>COMMENTS</u>**: The improvements consist of a single-story multi-tenant medical office building totaling approximately 3,082 square feet of medical space on an 8,246 square feet parcel. There are currently 12 parking spaces available on site in a gated, private parking lot in the back with direct access to the units.

The buildings are in an area zoned for cannabis sales.

Lot size is 8,246 sq ft and structure was built in 1951. Building is currently vacant.