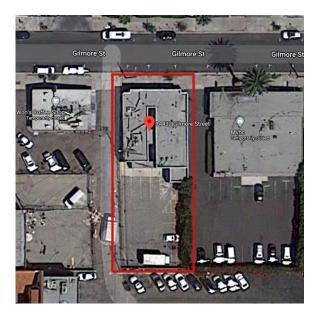

## 14432 - 14434 Gilmore Street, Van Nuys, CA 91401

## FIRST CHOICE PRACTICE SALES, INC.

Phone: (949) 548-4559 • Fax: (949) 548-0525 • www.firstchoicedds.com

LISTING # 24 – 299 PRICE: \$1,799,000 A/R'S: none

DESCRIPTION: LOT: 8,246 sq ft Sq. Ft. 3,082 total (1400/1700)

**COMMENTS:** The improvements consist of a single-story multi-tenant medical office building totaling approximately 3,082 square feet of commercial or medical space on an 8,246 square feet parcel. There are currently 12 parking spaces available on site in a gated, private parking lot in the back with direct access to the units.