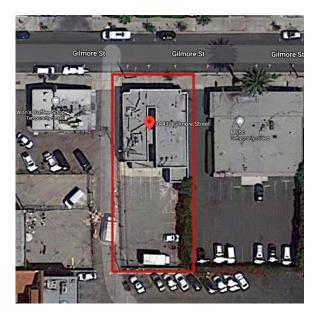

## 14432 - 14434 Gilmore Street, Van Nuys, CA 91401

**COMMENTS:** The improvements consist of a single-story multi-tenant medical office building totaling approximately 3,082 square feet of commercial or medical space on an 8,246 square feet parcel. There are currently 12 parking spaces available on site in a gated, private parking lot in the back with direct access to the units.

The buildings are in an area zoned for cannabis sales.

Lot size is 8,246 sq ft and structure was built in 1951.

Building was occupied up to 2022.